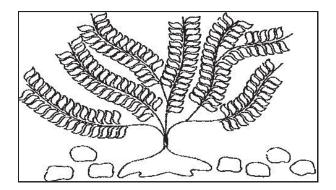

### Leaves on the Tree of Life

An engraved leaf on the lovely Tree of Life which graces our Social Hall is a joyous reminder of a Bat or Bar Mitzvah, an anniversary, a wedding, or a special birthday, and also a fitting tribute to the memory of a loved one. The cost of a leaf is \$180. For further information, please contact **Phyllis VanDyne** at 734-7511.